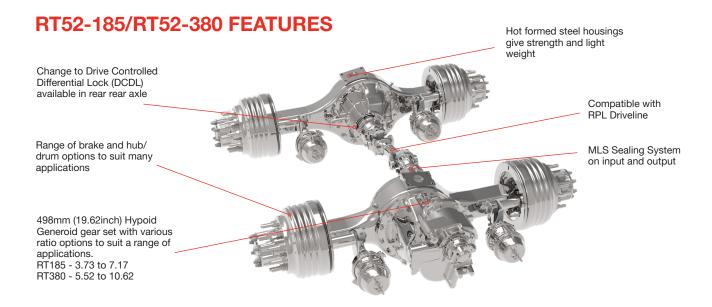

## PERFORMANCE ADVANTAGES

- Advanced 498mm diameter Hypoid–Generoid<sup>™</sup> gearing is designed for heavy duty performance in arduous conditions.
- The RT52-185/RT52-380 range features a secondary reduction in the 380 series allowing even greater capability.
- Driver controlled differential lock (DCDL) is available as an optional fitment in the rear axle of the 185 Series, this lets the driver select engagement to generate equal drive at each wheel, as needed.
- The latest generation MLS sealing systems compliment the product robustness to ensure you maintain on the road "uptime".